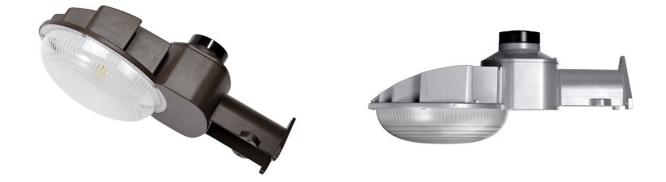

## **Standard Street Lights**

| Specifications                 |                       |                 |
|--------------------------------|-----------------------|-----------------|
| Part Number <sup>1</sup>       | ST45W27V50KADP0       | ST70W27V50KADP0 |
| Power Consumption (Watts)      | 45                    | 70              |
| Light Output (Lumens)          | 4750 (Typical)        | 6700 (Typical)  |
| Input Voltage                  | 120-277               |                 |
| Color Temperature <sup>2</sup> | 5000K                 |                 |
| Photocell                      | Yes                   |                 |
| Color                          | Dark Bronze or Silver |                 |
| Mounting Bracket               | 1.5 inch round        |                 |
| Working Location               | Damp or Wet           |                 |
| Operating Temperature          | -25°C to +40°C        |                 |
| Certification                  | UL/DLC                |                 |
| Warranty                       | 5 Years               |                 |

Notes:

1. Dark Bronze Part Number Shown. See complete list of part numbers on following page.

2. 4000K available on request.